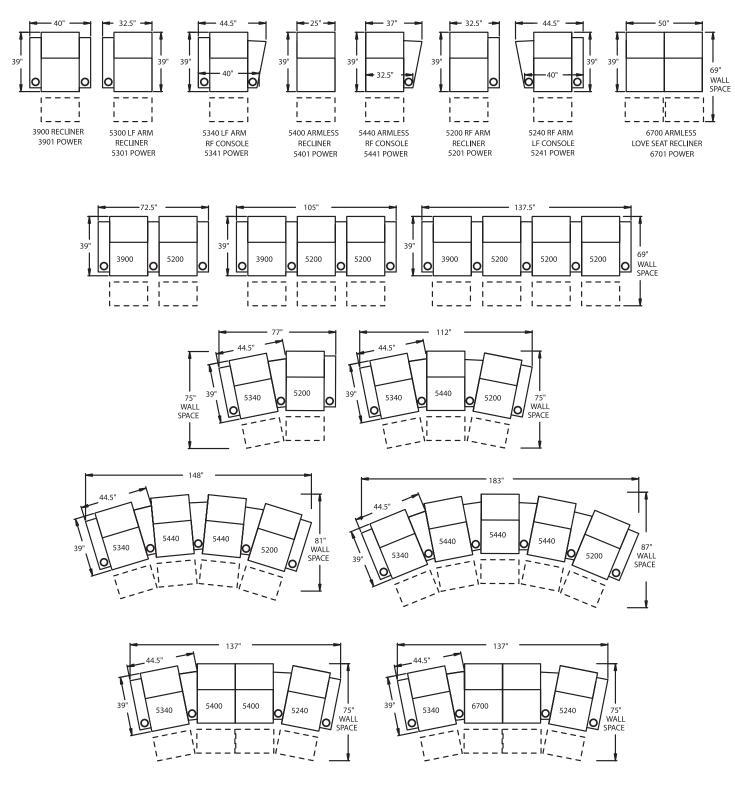

### STRAIGHT

**3900 -** 3-Way, WAW<sup>®</sup>, Rec **3901 -** 3-Way, WAW<sup>®</sup>, PR<sup>®</sup>, Rec **H. 41″ W. 40″ OD. 39″** 

**5200** - Straight Arm RF, WAW<sup>®</sup>, TM<sup>®</sup>, Rec **5201** - Straight Arm RF, WAW<sup>®</sup>, PR<sup>®</sup>, Rec **H. 41″ W. 32.5″ OD. 39″** 

5300 - Straight Arm LF, WAW<sup>®</sup>, TM<sup>®</sup>, Rec 5301 - Straight Arm LF, WAW<sup>®</sup>, PR<sup>®</sup>, Rec H. 41" W. 32.5" OD. 39"

5400 - Armless, WAW®, TM®, Rec 5401 - Armless, WAW®, PR®, Rec H. 41″ W. 25″ OD. 39″

6700 - Armless, WAW<sup>®</sup>, TM<sup>®</sup>, Loveseat 6701 - Armless, WAW<sup>®</sup>, PR<sup>®</sup>, Loveseat H. 41″ W. 50″ OD. 39″

> WAW<sup>®</sup> = Wallaway TM<sup>®</sup> = Touch Motion PR<sup>®</sup> = Power Recline Rec = Recliner LF = Left Facing RF = Right Facing

### CURVED

5240 - LF Wedge Arm/RF Straight Arm, WAW<sup>®</sup>, TM<sup>®</sup>, Rec w/Storage in Wedge 5241 - LF Wedge Arm/RF Straight Arm, WAW<sup>®</sup>, PR<sup>®</sup>, Rec w/Storage in Wedge H. 41" W. 44.5" OD. 39"

5340 - RF Wedge Arm/LF Straight Arm, WAW<sup>®</sup>, TM<sup>®</sup>, Rec w/Storage in Wedge 5341 - RF Wedge Arm/LF Straight Arm, WAW<sup>®</sup>, PR<sup>®</sup>, Rec w/Storage in Wedge H. 41" W. 44.5" OD. 39"

5440 - RF Wedge Arm, WAW<sup>®</sup>, TM<sup>®</sup>, Rec w/Storage in Wedge
5441 - RF Wedge Arm, WAW<sup>®</sup>, PR<sup>®</sup>, Rec w/Storage in Wedge
H. 41" W. 37" OD. 39"

Available in fabric, suede, vinyl, leather and LeatherPlus\*.