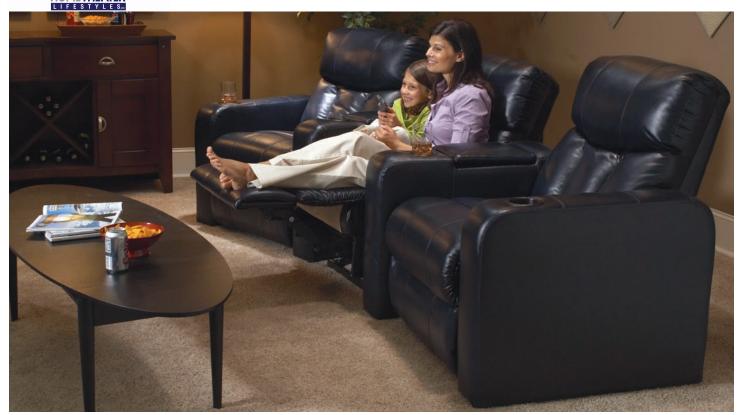

### **Standard Features:**

• **EasyOff Backs** - Removable back for easier delivery and moving from room to room.

## **Optional Features:**

- **Wallaway®** Fully reclines just inches from the wall, allowing greater decorating flexibility and more efficient use of space.
- **PowerRecline**<sup>®</sup> Effortlessly recline to your favorite position at the touch of a button.
- Lighted Cupholder Lighted ring illuminates the cupholder from the inside.
- Hideaway<sup>®</sup> Storage in Wedge

   Convenient hidden storage compartment has space for remote, TV guide and more.
- **ButtKicker**<sup>®</sup>- Silent subwoofer in seat that allows viewers to feel powerful bass without excessive volume.